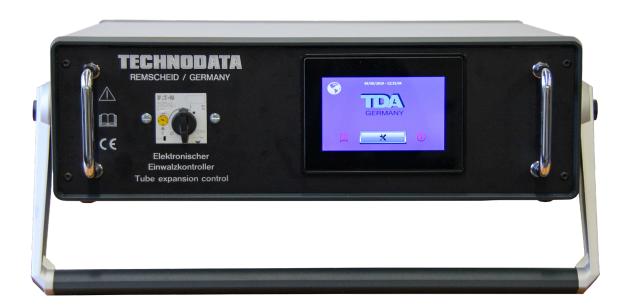

## **DESCRIPTION**

The electronic expanding controller type NFAB-D/2 enables the control of driving motors for the repeatable rolling of tubes into tube sheets. It is designed for the connection of 1-phase drive machines. The electronic measurement and control of the power consumption enables the exact preselection of the cut-off torque of the driving motor and thus ensures compliance with the set adhesion expansion during rolling-in.

| TECHNICAL DATA                         |                                      |
|----------------------------------------|--------------------------------------|
| input voltage                          | 230 V / 1~ / 50 (60) Hz              |
| output voltage                         | 230 V / 1~ / 50 (60) Hz              |
| display                                | 5" TFT Touchscreen                   |
| connections                            | USB / LAN                            |
| dimensions [L / W / H]                 | 360 / 520 / 170 mm                   |
| weight                                 | approx. 14 kg                        |
| drive machine compatibility            | type D13 / D38                       |
| incl. hand or foot switch              |                                      |
| taring function                        |                                      |
| adjustable hold time (0 - 30 sec.)     |                                      |
| adjustable left run time (0 - 30 sec.) |                                      |
| automatic restart of the drive unit    |                                      |
| internal memory for recipes            |                                      |
| up- and download of recipes            |                                      |
| optional assembly trolley              |                                      |
|                                        | technical data are subject to change |