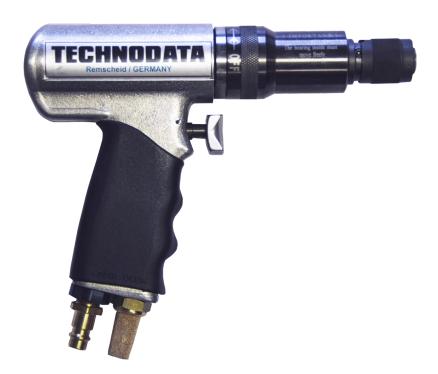

## DESCRIPTION

The drive machine type D-720 is used for expanding tubes with small inner tube diameters. It is characterised by a low weight and high adaptability to prevailing working conditions. The torque is adjusted via an internal spring-loaded clutch. After reaching the desired torque, the D-720 automatically switches to counterclockwise rotation.

## HIGHLIGHTS

- » high ergonomics due to low weight
- » torque adjustment directly on the gun head
- » automatic counterclockwise rotation after reaching the set torque